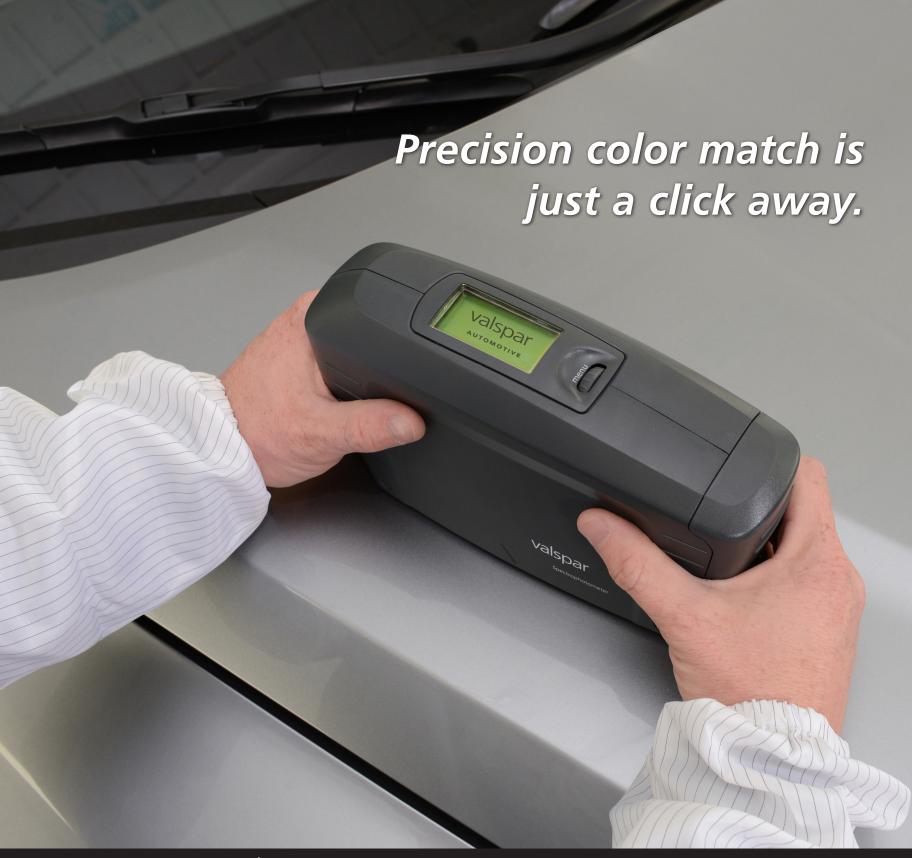

# Precise. Simple. Smart.

The Valspar Spectrophotometer is built around two simple truths: You need precise color matches, and you need a tool that is easy to use for everyone in your shop.

How do we deliver a precise color match? Start with a color library many times greater than a standard color box. Ensure that you can match original vehicle manufacturer colors – even difficult-to-match colors — and update new formulations regularly. The result is the best color match, less rework and optimized profitability.

Designed by users, the Spectrophotometer not only delivers a precise color match, it's also easy to use. Think plug-and-play technology, minimal training requirements, multiple languages and simple calibration. The Smart Formulation Option ensures a color match in all types of lighting. The Spectrophotometer alerts you if it needs to be calibrated, assuring you will always get the best possible color match.

The Spectrophotometer is precise, simple and smart. A precision color match is just a click away.