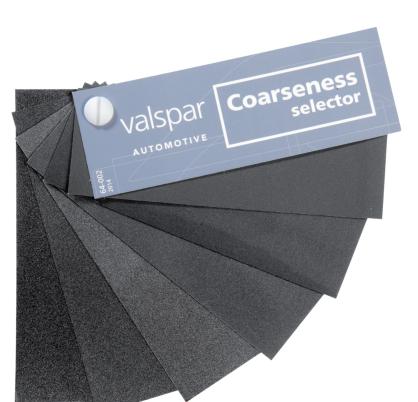

## **VALSPAR COARSENESS SELECTOR**

- Helps identify the correct degree of coarseness for effect and metallic colors
- Increases the accuracy of color measurement — to help create the perfect color match
- Included in all Spectrophotometer orders