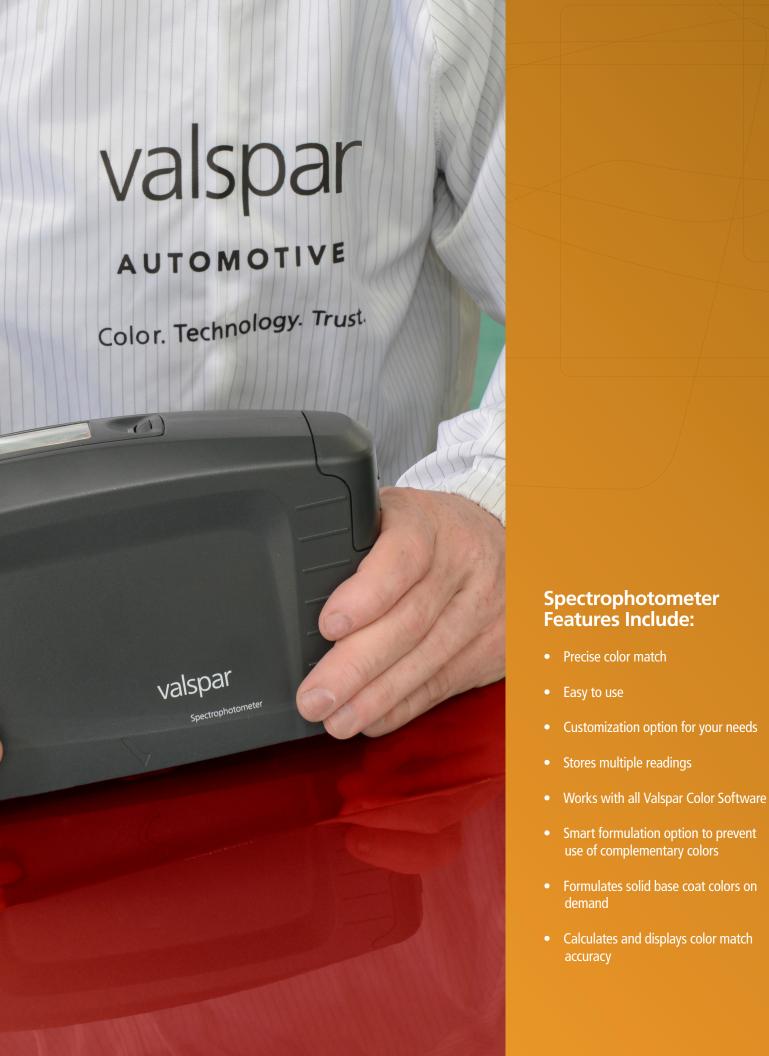

Designed by users, the Spectrophotometer not only delivers a precise color match, it's also easy to use. Think plug-and-play technology, minimal training requirements, multiple languages and simple calibration. The Smart Formulation Option ensures a color match in all types of lighting. The Spectrophotometer alerts you if it needs to be calibrated, assuring you will always get the best possible color match.

use of complementary colors

demand